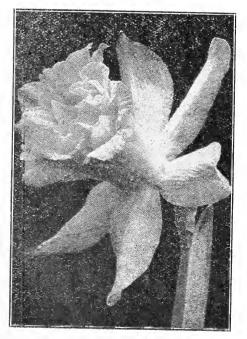

Plant Hyacinths and Narcissus or Daffodils 4 inches deep and 6 inches apart each way. Tulips, 3 inches deep, 4 inches apart each way. (See diagram at bottom of page for distance of other bulbs.)

**Pot Culture**—In potting, use light, rich, rather sandy soil; a combination of about one-third each of sand, top soil from garden or old pasture and well-rotted manure or our Pulverized Sheep Manure. Place the bulbs in the pots so that the top of the bulb is slightly covered with soil, and after pressing down firmly that the soil will be about ½ inch from top of pot.